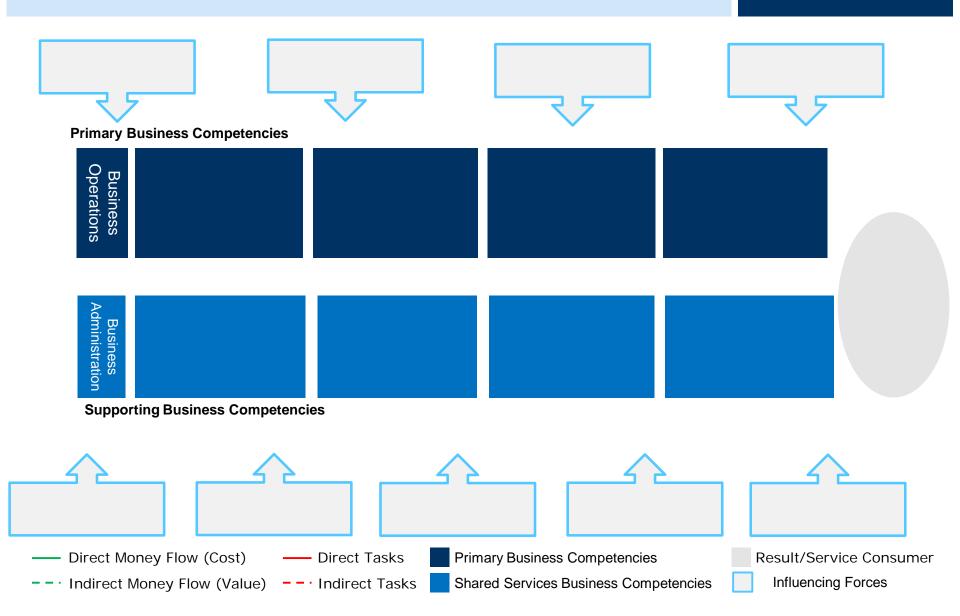

Business Model Core

• Competencies and within them high value oriented business services and thereby processes that distinguish from competitors and are not easy for competitors to imitate

• Most Value Drivers are within these competencies and are needed for the differentiation

Core Competitive Competency

Differentiated

Competency

- Specific competencies and within them value oriented processes that business sees as central to the way it competes and operates
- Essential value competencies that are needed for the the competitive environment

Base (Non-Core)
Competency

- Basics competencies and within them performance oriented processes necessary for effective operations
- Support Competencies for the core differentiating and competitive competencies

Operating Model

- An operating model is a abstract representation of how an organization operates ones business
- Operating Model definition can span across business competencies, process, organization, technology domains in order to standardize to cut cost or integrate to deliver value defined by the business goals.