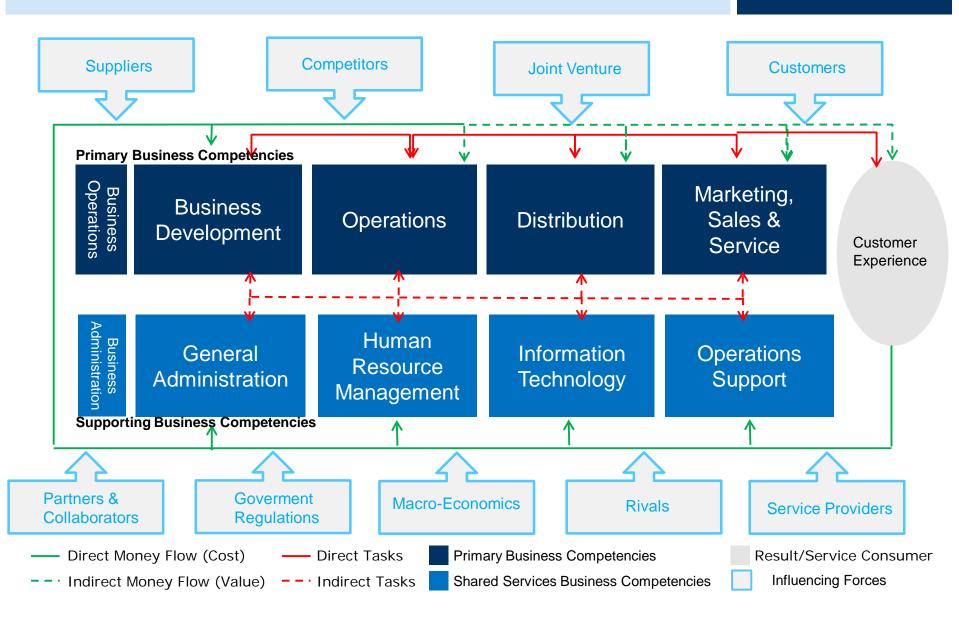

### What is a Business Model

A firm's profitability is determined by both industry factors and firm-specific competencies (positions, activities/capabilities, and resources). Thus, because business models are about serving the customer (Service Model) to make money, a business model must also depend on the factors that determine a firm's profitability (Revenue Model). That is, a firm's business model is a function of its:

- 1. Position to its cooperative forces (external drivers-industry's factors)
- 2. Core Critical Competencies (CCCs), and non core competencies (NCCs)
- 3. Service Model to its customers
- 4. Standardized & Integrated Operating Model and Cost Model
- 5. Effective & Efficient use of its competencies (capabilities and resources)

A business model is about competencies, which when combined together, build a framework for making money. It is to use the competencies in a set of services that a firm performs, how it performs them, and when it performs them to offer its customers services they want and to earn a profit.

### **Link to Business Competencies**

- •Within any business model of an organization, one would find the business competencies relevant for them. The business uses through its <a href="business">business</a> uses through its <a href="business">business</a> through its <a href="business">business</a> through its <a href="business">business</a> to create value within the organization and to its customers. Being able to identify ones competencies that are ether "core differentiated, core competitive or non-core" are today missing within process modelling and process architecture.
- •The lack to identify the core differentiated, core competitive and non-core competencies is the very reason why an process experts and process architects don't know which processes are a part of an organizations competitive aspects and therefore can relate them to the value and performance drivers of one's organization (this is not to be mixed up with main (core) or supporting processes as they are not the same).