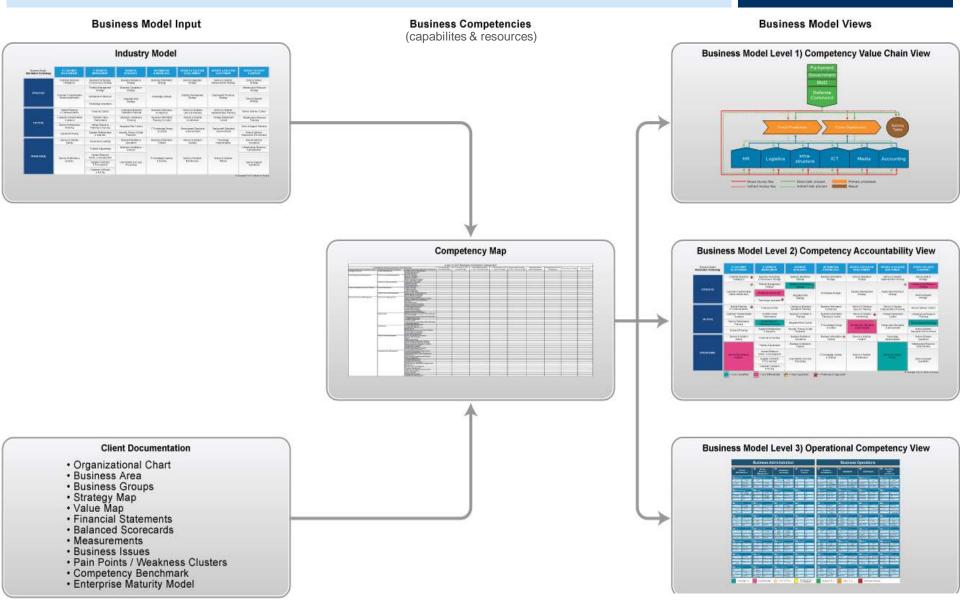

#### How is it used?

Business Competencies can be used in ether a Business Model or Service Model in the context of organizational mapping:

Identify a Customer Specific Business Model:

- 1. Select Business Model Competency Areas
  - a) Business Model level 1 can be created for a value chain view
  - b) Service Model level 1 can be created for a service flow view
- 2. Select & Customize Business Model Competencies to reflect the organizational specific competencies
  - a) Business Model level 2 can be created for a accountability view
  - b) Service Model level 2 can be created for a service flow and service accountability view
- 3. Select & Customize the specific Operational Business Competencies
  - a) Business Model level 3 can be created for a operational business model view
  - b) Service Model level 3 can be created for a service flow of the operational competencies of an organization

#### When is the Business Model used?

In Business Blueprinting, Business Architecture and or other Business Mapping projects, where the objective is to Identify a Customer Specific Business Model (BM)

### **Business Model Level 1 (value chain view) template**

### **Example of Business Model Level 1 (value chain view)**

## **Business Model Level 2 (Accountability view) Template**

|             | General<br>Administration | Human<br>Resource<br>Management | Information<br>Technology | Operations<br>Support | Business<br>Development | Operations | Distribution | Marketing,<br>Sales<br>and Service |
|-------------|---------------------------|---------------------------------|---------------------------|-----------------------|-------------------------|------------|--------------|------------------------------------|
| STRATEGIC   |                           |                                 |                           |                       |                         |            |              |                                    |
|             |                           |                                 |                           |                       |                         |            |              |                                    |
|             |                           |                                 |                           |                       |                         |            |              |                                    |
| TACTICAL    |                           |                                 |                           |                       |                         |            |              |                                    |
|             |                           |                                 |                           |                       |                         |            |              |                                    |
|             |                           |                                 |                           |                       |                         |            |              |                                    |
| OPERATIONAL |                           |                                 |                           |                       |                         |            |              |                                    |
|             |                           |                                 |                           |                       |                         |            |              |                                    |

# Example: Business Model Level 2: Oil & Gas Upstream: Business Model