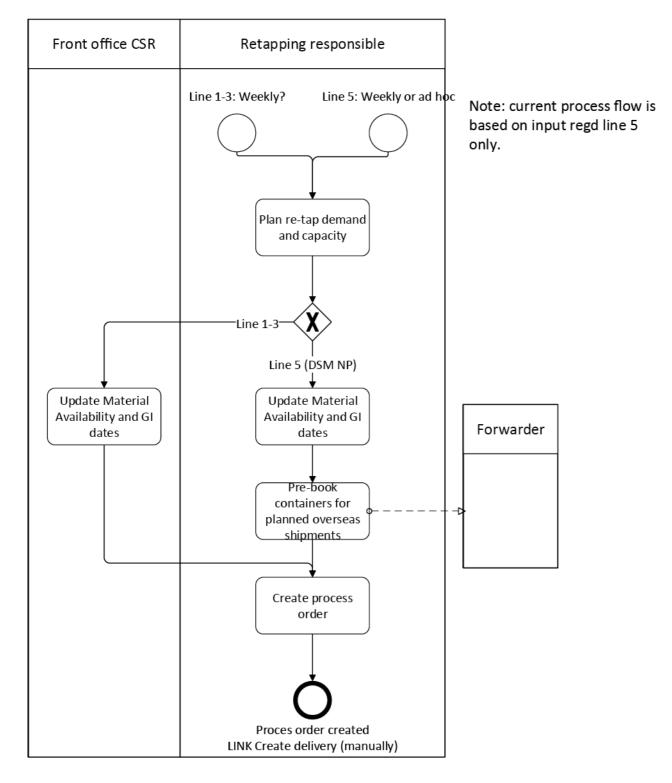

#### **Schedule Retapping Description**

This workflow is a part of the "Order to Shipment" workflow. What you see in the "Schedule Retapping" is the process flow on how various customer master data is changed in SAP and involved stakeholders.

# Schedule Retapping Flow Filename: Schedule retapping.pdf