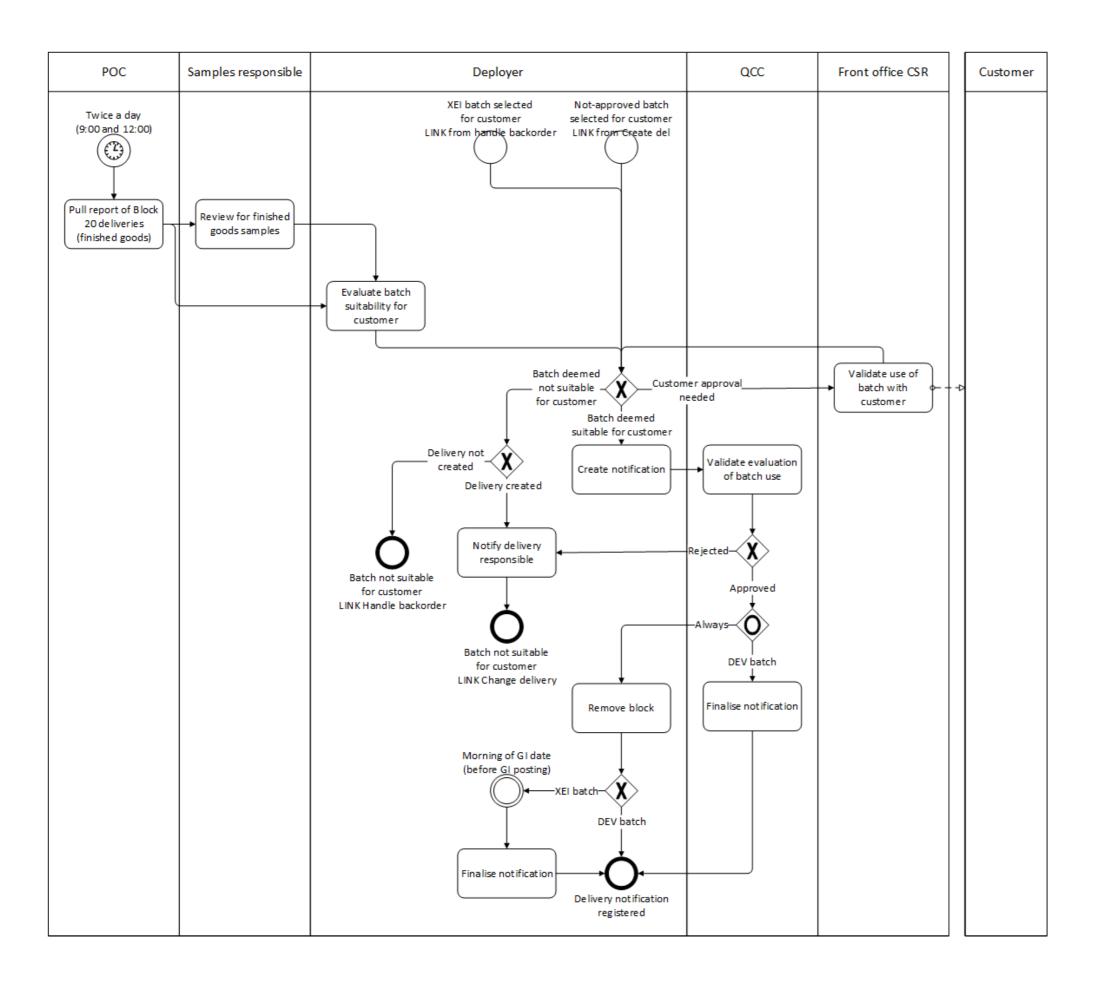

## **Register Delivery Notification Description**

This workflow is a part of the "Order to Shipment" workflow. What you see in the "Register Delivery Notification" is the process flow on how various customer master data is changed in SAP and involved stakeholders.

The following Business Areas are involved in the "Register Delivery Notification" workflow:

- Supply Operations
- Quality

In the "Register Delivery Notification" workflow, there are the following Functional Groups:

- Supply Chain Operation
- QCC

The "Register Delivery Notification" have the following Functions involved in their workflow:

- CSL EMA
- SCO Bagsværd
- Product Quality Management
- GCC Samples

If you have any questions, comments, changes or need to interact with the accountable of the "Register Delivery Notification", these are the responsible (Novozymes contact acronyms are applied):

- CBXJ
- AFC
- SJKU

The Resources/Roles involved in the "Register Delivery Notification" workflow are:

- CSR
- GCC-CSL
- Deployer
- CSR
- 8L Front Office
- Product Quality Management
- GCC Samples

The combined information of the "Register Delivery Notification" is the following:

| Flow Task/Process              | Business Area     | Functional Group       | Function                   | Responsible | Role                       |
|--------------------------------|-------------------|------------------------|----------------------------|-------------|----------------------------|
| Register delivery notification | Supply Operations | Supply Chain Operation | CSL EMA                    | CBXJ        | CSR                        |
| Register delivery notification | Supply Operations | Supply Chain Operation | CSL EMA                    | CBXJ        | GCC-CSL                    |
| Register delivery notification | Supply Operations | Supply Chain Operation | CSL EMA                    | CBXJ        | Deployer                   |
| Register delivery notification | Supply Operations | Supply Chain Operation | CSL EMA                    | CBXJ        | CSR                        |
| Register delivery notification | Supply Operations | Supply Chain Operation | SCO Bagsværd               | AFC         | 8L Front Office            |
| Register delivery notification | Quality           | QCC                    | Product Quality Management |             | Product Quality Management |
| Register delivery notification | Supply Operations | Supply Chain Operation | GCC - Samples              | SJKU        | GCC - Samples              |